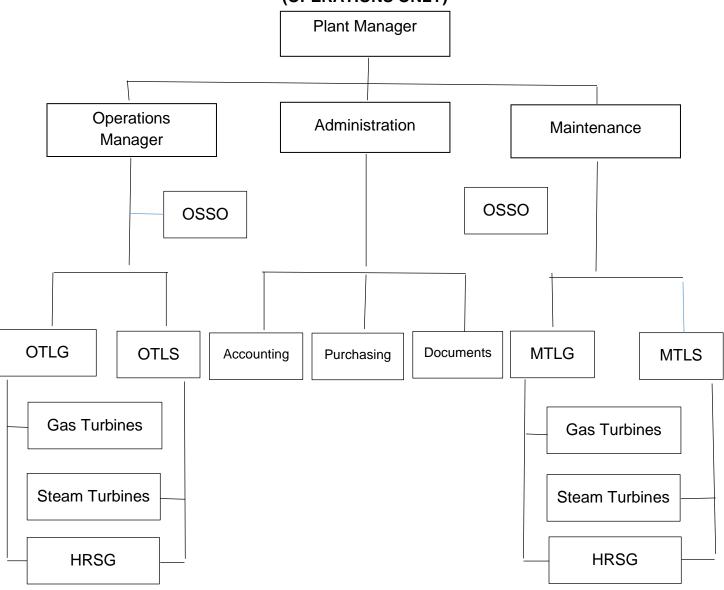

## CORPORATE STRUCTURE FOR EACH POWER PRODUCTION FACILITY (OPERATIONS ONLY)

## **LEGEND:**

| OSSO | Operations Scada System Operator    |
|------|-------------------------------------|
| OTLG | Operation Team Leader Natural Gas   |
| OTLS | Operations Team Leader Steam        |
| MTLG | Maintenance Team Leader Natural Gas |
| MTLS | Maintenance Team Leader Steam       |