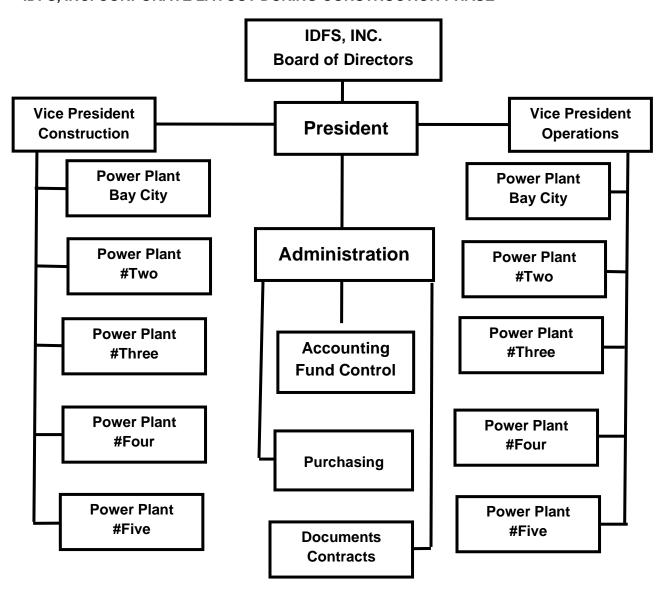

## PROJECT MANAGEMENT STRUCTURE OF PROJECT

This section will be used to outline the Project Management structure of the total project within the Corporate boundary. There are two distinct part to the Corporate and Project Management relationships between **IDFS**, **INC**. and **AscenTrust**, **LLC**. This section will also provide an outline of the structural relationships between the project Corporate Entities and the regulatory entities of the State of Texas.

IDFS, INC. CORPORATE LAYOUT DURING CONSTRUCTION PHASE